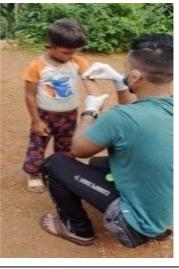

## 6.9. Health and Science Camp - Organised by IIPH Shillong Date - 9th December 2023 Venue - Mawlyngkhung village in Umsning Block, Ri Bhoi District

Activity - Medical checkup was done on each patient by the doctors, blood pressure and Hb were also measured and this enabled the community members to understand their status. As part of the camp, there were several science-based activities aimed at engaging children, youth, and mothers to understand the science of most daily activities.