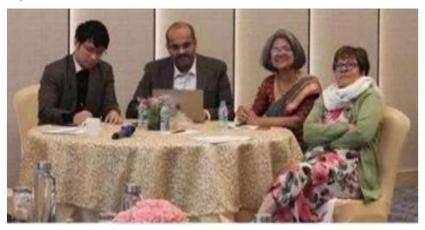

Participants - Hon' Health Minister to Govt of Meghalaya, Dept. Health & Family Welfare Ampareen Lyngdoh, Principal Secretary, Commissioner & Secretary, Secretary, Health & FW. IIPH Shillong was represented by its Director Prof. Sandra Albert, faculty and BSc PH students.

Fig: (L-R) Dr. Ampareen Lyngdoh, Health Minister, Govt of Meghalaya; Director, IIPH Prof. Sandra Albert, Shri Ramkumar, IAS, and a dignitary deliberating on the healthcare issues of Meghlaya.