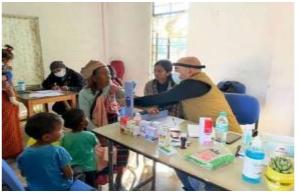

## 6.9. Health and Science Camp - Organised by IIPH Shillong Date - 9th December 2023 Venue - Mawlyngkhung village in Umsning Block, Ri Bhoi District

Activity - Medical checkup was done on each patient by the doctors, blood pressure and Hb were also measured and this enabled the community members to understand their status. As part of the camp, there were several science-based activities aimed at engaging children, youth, and mothers to understand the science of most daily activities.