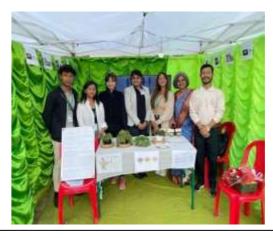

### 6.4. Eat Right Millet Mela -

The Commissioner of Food Safety Govt. of Meghalaya, Shillong Date - 28th and 29th March 2023. Venue - Malki football ground

Dr. Eliza Dutta and students of IIPHS at a stall in the Millet Mela