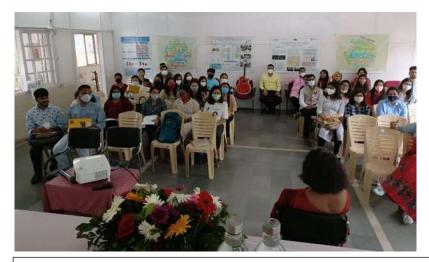

**PI**: Dr. Melari Shisha Nongrum, **Co PI**: Carinthia Balabet Nengnong

Funding Agency: National AIDS Control Organisation

Fig: Dissemination program to share the outcomes of the study "Knowledge, Attitude, and Practices regarding HIV/AIDS, Injecting Drugs, and Sexual Practices among Truckers and Allied Population in East Jaiñtia Hills District of Meghalaya" in collaboration with the Meghalaya AIDS Control Society on July 18, 2024