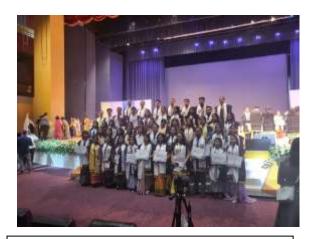

Fig.: Convocation of MPH 3<sup>rd</sup> batch students

Fig: On the 26th of October 2023, students of 1st semester MPH, visited San-Ker, to experience and understand the type of services provided by them to treat the individuals with mental health issues.