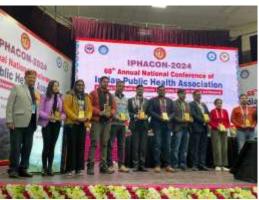

1. Dr. Deepak Rajan received the Best Poster Award for their presentation "*Trends of Leptospirosis in Kerala: 2011-2022 - A Secondary Data Analysis*", 68th Annual National Conference of the Indian Public Health Association, 15-17 March, Manali, Himachal Pradesh.

Fig 12: Deepak Rajan (in dark blue) with the Best Poster Award at **the 68th Annual National Conference of the Indian Public Health Association, 2024.** 

2. Ms. Carinthia Balabet Nengnong was awarded the Best Oral Presentation for the study "Community and Health Worker Perspectives on Malaria in Meghalaya, India: Covering the Last Mile of Elimination by 2030", 68th Annual National Conference of the Indian Public Health Association, 15 –17 March, 2024, Manali, Himachal Pradesh.