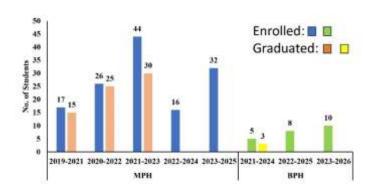

#### 14. Academic Programmes

In 2019, the Masters in Public Health (MPH) program was inaugurated, paving the way for the Bachelors of Science in Public Health (BPH) program in 2021 through a partnership with Martin Luther Christian University, Shillong. Notably, the Institute of Indian Public Health Sciences (IIPHS) has recently introduced a PhD program, which has already attracted three students. These educational initiatives aim to cultivate a skilled cohort of professionals equipped with foundational knowledge in public health, enabling them to address the diverse health challenges prevalent in India effectively.

- (i) Masters in Public Health (MPH) program: 135 students enrolled between 2019 and 2023, out of which 65 have already graduated.
- (ii) Bachelor of Science in Public Health (BPH) program: 23 students enrolled between 2021 and 2023.
- (iii) Master of Science in Health Economics and Technology Assessment (MSc HETA)
- (iv) PhD