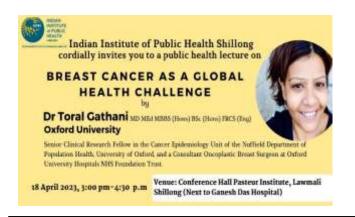

Public Health Lecture Flyer: Breast Cancer as a Global Health Challenge by Dr Toral Gathani on 18<sup>th</sup> April 2023

Public Health Lecture Flyer-3: 1918 influenza and COVID-19 pandemics, comparisons and insights on 15<sup>th</sup> June 2023

Fig: Public Health Lecture Series on Breast Cancer as a Global Health Challenge by Dr Toral Gathani on 18<sup>th</sup> April 2023.

Fig: Public Health Lecture on 1918 influenza and COVID-19 pandemics, comparisons and insights by Prof. Siddharth Chandra on 15<sup>th</sup> June 2023