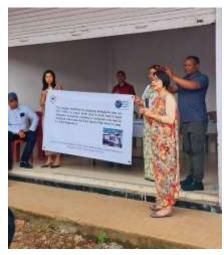

**PI**: Dr. Melari Shisha Nongrum, **Co PI**: Carinthia Balabet Nengnong

Funding Agency: National AIDS Control Organisation

Fig: Dissemination program to share the outcomes of the study "Knowledge, Attitude, and Practices regarding HIV/AIDS, Injecting Drugs, and Sexual Practices among Truckers and Allied Population in East Jaiñtia Hills District of Meghalaya" in collaboration with the Meghalaya AIDS Control Society on July 18, 2024