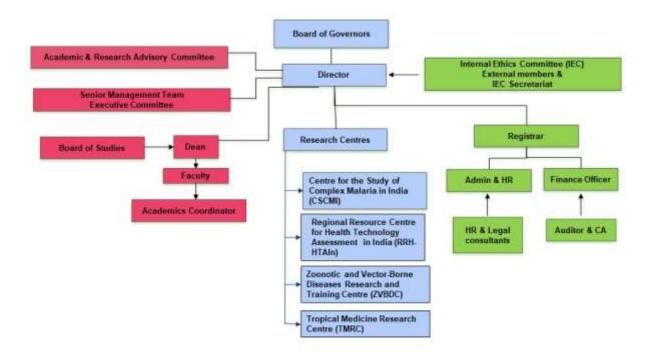

tation of cost-effective

healthcare delivery systems specifically tailored to the needs of the Northeastern region. Oversight of the Society's operations is vested in a Governing Body composed of key stakeholders, including the Principal Secretary of Health and Family Welfare of the Government of Meghalaya, the President of PHFI, the Director of IIPH-Shillong, alongside public health experts from Meghalaya and other regions of the Northeast.

#### **Vision**

A world that is healthy, equitable and empowered

#### **Mission**

To advance equitable health and wellbeing by fostering a culture of excellence in education, research and praxis while challenging existing paradigms through policy and advocacy

#### **Values**

Integrity Quality Respect Innovation

### 2. Organisational Structure



#### 3. Members of the Board of Governors

Shri Sampath Kumar IAS, Chair (President) and Principal Secretary Health & Family Welfare Prof Sandra Albert, Director, IIPHS (Member Secretary)

Dr Kharshiing - DHS MI

Prof Sanjay Zodpey, President, PHFI (ex-officio)

Prof Nalin Mehta, Director, NEIGRIHMS

Prof Kalpana Sarathy, Director, Tata Institute of Social Sciences, Guwahati

Prof Rupali Baruah, HoD, Community Medicine, Tezpur Medical College

Dr Gordon Rangad, Medical Superintendent, Nazareth Hospital, Shillong

Dr Twinkle S. R. Marak, Deputy Secretary, Health and Family Welfare, Government of Meghalaya

Dr Melari Shisha Nongrum, Dean, IIPHS

### 4. Statutory Committees

- (a) Research Advisory Committee
  - 1. Dr. Rajiv Sarkar, PhD (Chair)
  - 2. Dr. Bhupen Barman, MD (External Member)