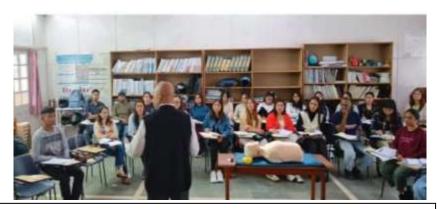

Fig: Orientation of the Third Batch MPH students,1st Oct 2021.

Fig: Workshop on First Aid Responder for the MPH 1st and BSc PH 5th semester students facilitated by Dr. Tiameren Jamir, 16th & 17th October, 2023.