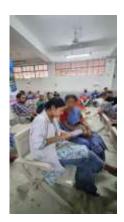

Fig: Zoonotic and Vector Borne Disease Research Center organized a training in Ichamati on 24/01/24 in which village leaders, ASHAs, Anganwadi workers, and community volunteers were briefed on various zoonotic diseases.