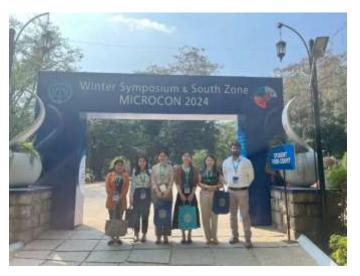

Fig: Research staff attended and presented their research work at the Winter Symposium & South Zone MicroCon 2024-One Health One World: Connecting the Dots at CMC Vellore on February 1-3, 2024.